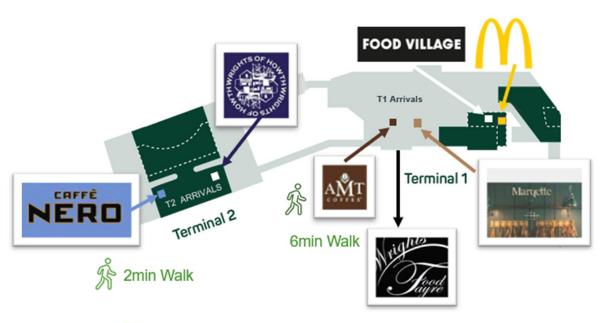

## **Food & Beverage locations**

#### **Terminal One**

AMT Coffee T1 Arrivals 10% off

Marqette Cafe
T1 Arrivals
20% off
Meal deals available
(ask instore for details)

Wrights Food Fayre
T1 Arrivals - Atrium
10% off
Meal deals available (ask
instore for details)

**FOOD VILLAGE** 

Food Village T1 Mezzanine 20% off

Starbucks T1 Mezzanine 10% Off

#### **Terminal Two**

Oak Café Bar T2 Arrivals Meal deals available (see next page)

available (ask instore for details

Caffè Nero T2 Arrivals