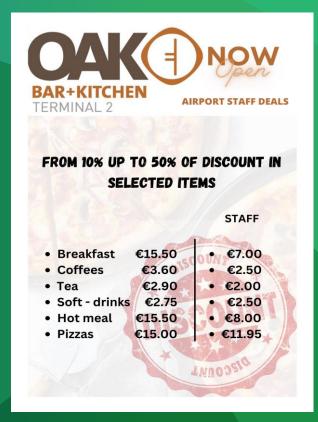

#### **Terminal Two**

Oak Café Bar T2 Arrivals Meal deals available (see next page)

available (ask instore for details

Caffè Nero T2 Arrivals